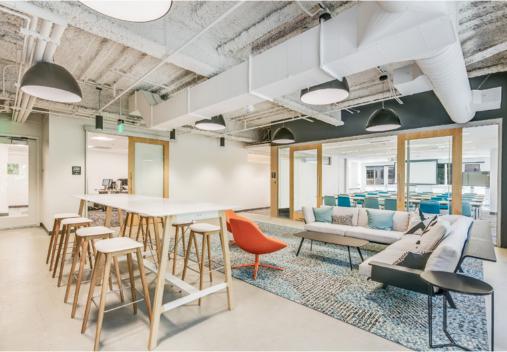

#### **HUB 160** AMENITY CENTER

#### TENANT LOUNGE

The new tenant lounge design is accented with comfortable seating and a cafe' bar with a catering kitchen, all wrapped in a modern aesthetic -- perfect for meeting receptions, reserved tenant events or hanging out with co-workers.