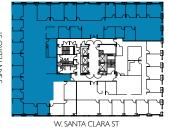

## ±5,465 SF

- 2 CONFERENCE ROOMS
- 2 OFFICES
- 1 STORAGE ROOM
- 1 SERVER ROOM
- IN-SUITE RESTROOMS
- BREAK ROOM
- AVAILABLE NOW

160 West Santa Clara

#### MARKET READY

±5,733 SF

- 3 OFFICES
- 2 CONFERENCE ROOMS
- OPEN BREAK ROOM
- 2 OUTDOOR PATIOS
- SERVER ROOM
- FITS 48 60" WORKSTATIONS
- AVAILABLE NOW