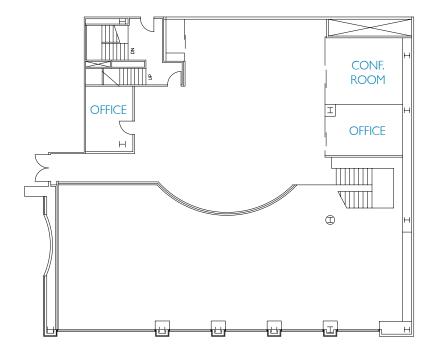

#### ±8,741 SF

- 4 OFFICES
- 3 CONFERENCE ROOMS
- 1 BOARD ROOM
- 1 STORAGE ROOM
- RECEPTION
- OPEN OFFICE
- AVAILABLE NOW