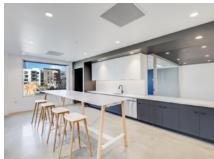

#### TENANT LOUNGE

The new tenant lounge design is accented with comfortable seating and a cafe' bar with a catering kitchen, all wrapped in a modern aesthetic -- perfect for meeting receptions, reserved tenant events or hanging out with co-workers.