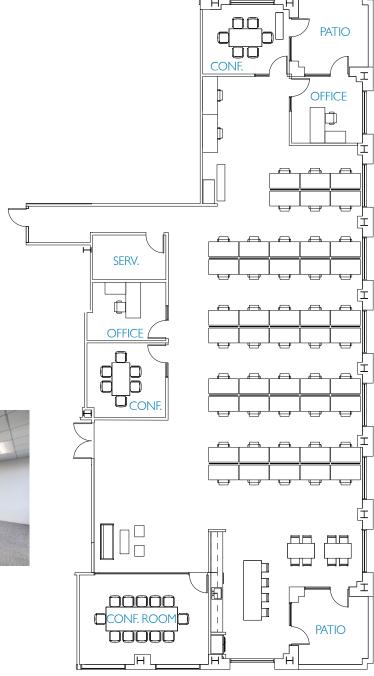

#### MARKET READY

±5,733 SF

- 3 OFFICES
- 2 CONFERENCE ROOMS
- OPEN BREAK ROOM
- 2 OUTDOOR PATIOS
- SERVER ROOM
- FITS 48 60" WORKSTATIONS
- AVAILABLE NOW