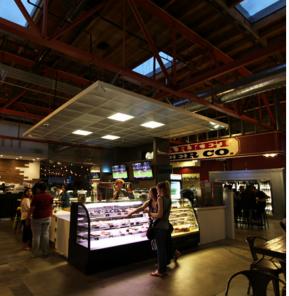

#### **HUB 160** AMENITY CENTER

#### TENANT LOUNGE

The new tenant lounge design is accented with comfortable seating and a cafe' bar with a catering kitchen, all wrapped in a modern aesthetic -- perfect for meeting receptions, reserved tenant events or hanging out with co-workers.