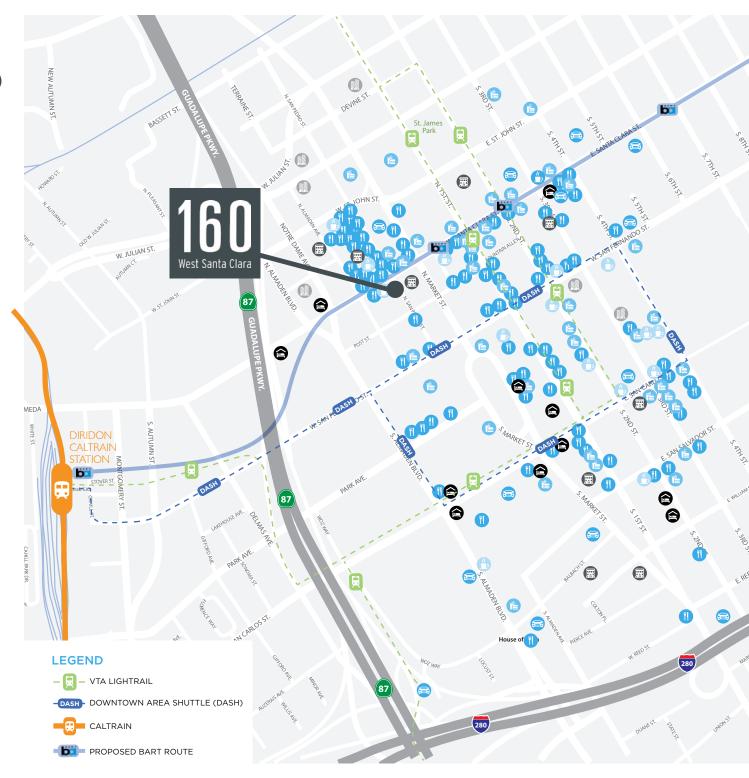

SECURE BIKE LOUNGE WITH LOCKERS

EASY ACCESS TO CALTRAIN, VTA, AND BART

ACROSS THE STREET FROM SAN PEDRO SQUARE

STEPS FROM DOWNTOWN'S FINEST AMENITIES