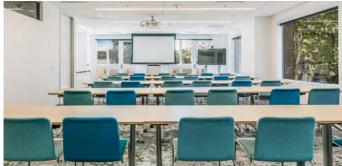

#### CONFERENCE ROOM AND TRAINING CENTER

The conference room offers a 12-person boardroom with additional configurations accommodating up to 37 occupants. The training center accommodates 30 people. Both are fully equipped with audio/web conferencing capabilities with a digital display.