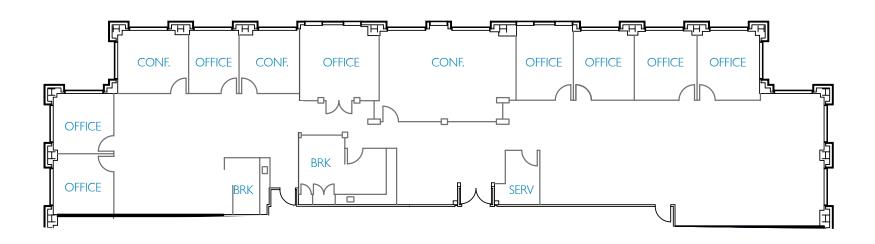

#### MARKET READY

±5,733 SF

- 3 OFFICES
- 2 CONFERENCE ROOMS
- OPEN BREAK ROOM
- 2 OUTDOOR PATIOS
- SERVER ROOM
- FITS 48 60" WORKSTATIONS
- AVAILABLE NOW

## SUITE 700/715