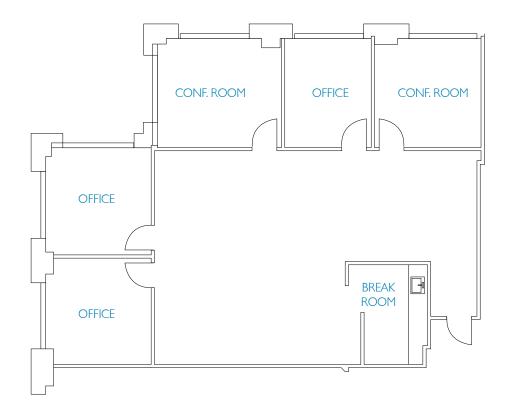

#### ±4,604 SF

- 5 OFFICES
- 1 CONFERENCE ROOM
- 1 BREAK ROOM
- 1 SERVER ROOM
- AVAILABLE NOW