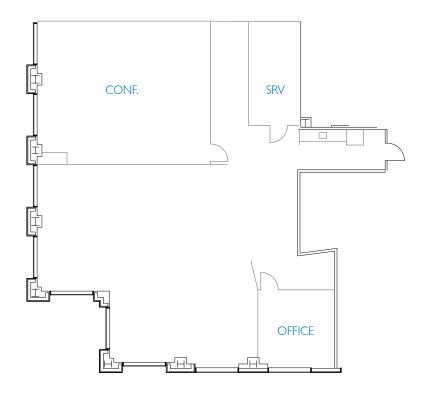

#### ±9,288 SF

- 4 OFFICES
- 3 CONFERENCE ROOMS
- 1 BREAK ROOM
- 1 SERVER ROOM
- AVAILABLE NOW