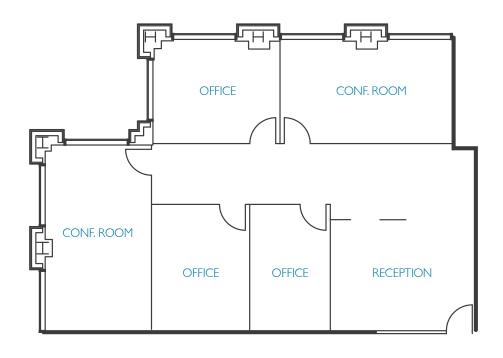

## ±5,465 SF

- 2 CONFERENCE ROOMS
- 2 OFFICES
- 1 STORAGE ROOM
- 1 SERVER ROOM
- IN-SUITE RESTROOMS
- BREAK ROOM
- AVAILABLE NOW

160 West Santa Clara