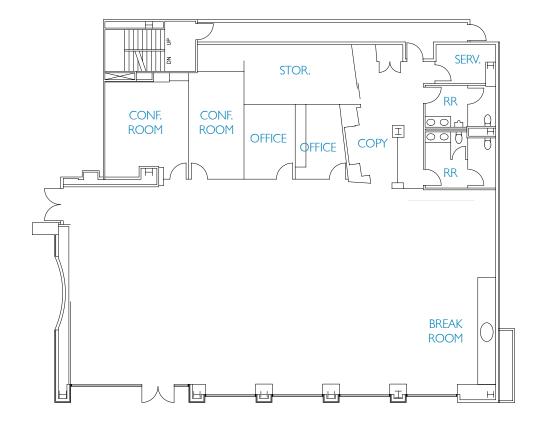

#### ±8,455 SF

- 4 OFFICES
- 3 CONFERENCE ROOMS
- 1 SERVER ROOM
- 1 STORAGE ROOM
- 1 BREAK ROOM
- IN-SUITE RESTROOMS
- AVAILABLE NOW

FIRST FLOOR

### SUITE 102/202