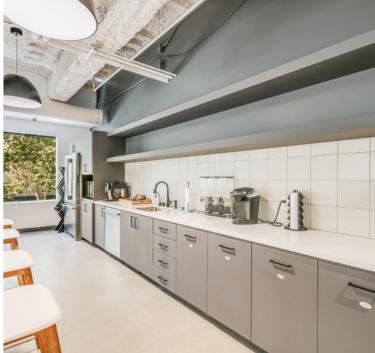

#### TENANT LOUNGE

The new tenant lounge design is accented with comfortable seating and a cafe' bar with a catering kitchen, all wrapped in a modern aesthetic -- perfect for meeting receptions, reserved tenant events or hanging out with co-workers.