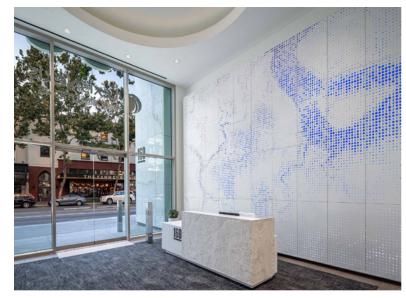

## RETURN

Discover light-filled workspaces and high-end finishes. New tenant lounge and conference rooms provide additional opportunities for spaced collaboration or quiet reflection.

#### TENANT LOUNGE

The new tenant lounge design is accented with comfortable seating and a cafe' bar with a catering kitchen, all wrapped in a modern aesthetic -- perfect for meeting receptions, reserved tenant events or hanging out with co-workers.