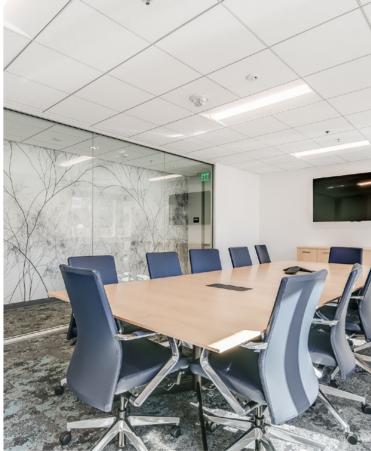

#### CONFERENCE ROOM AND TRAINING CENTER

The conference room offers a 12-person boardroom with additional configurations accommodating up to 37 occupants. The training center accommodates 30 people. Both are fully equipped with audio/web conferencing capabilities with a digital display.