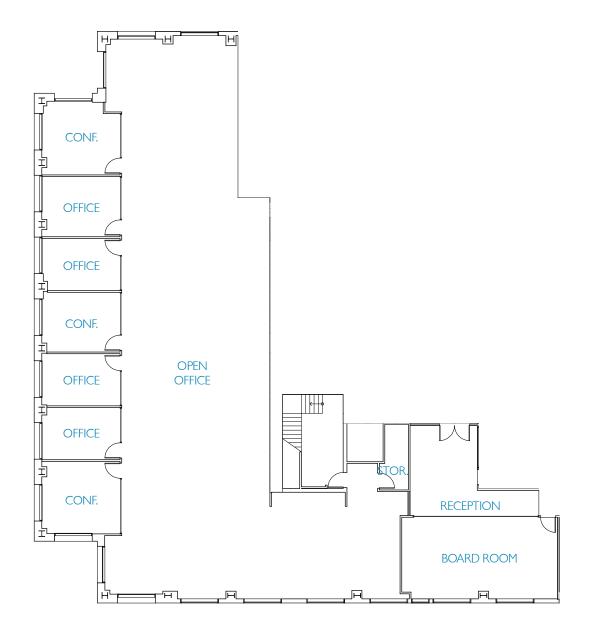

#### ±8,455 SF

- 4 OFFICES
- 3 CONFERENCE ROOMS
- 1 SERVER ROOM
- 1 STORAGE ROOM
- 1 BREAK ROOM
- IN-SUITE RESTROOMS
- AVAILABLE NOW

FIRST FLOOR