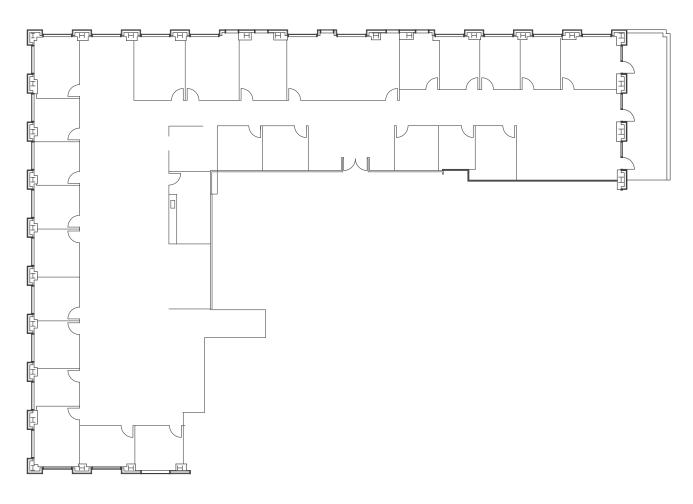

#### ±8,455 SF

- 4 OFFICES
- 3 CONFERENCE ROOMS
- 1 SERVER ROOM
- 1 STORAGE ROOM
- 1 BREAK ROOM
- IN-SUITE RESTROOMS
- AVAILABLE NOW

FIRST FLOOR