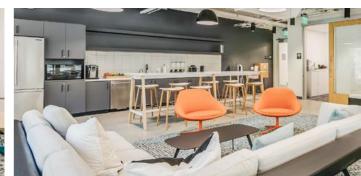

#### TENANT LOUNGE

The new tenant lounge design is accented with comfortable seating and a cafe' bar with a catering kitchen, all wrapped in a modern aesthetic -- perfect for meeting receptions, reserved tenant events or hanging out with co-workers.