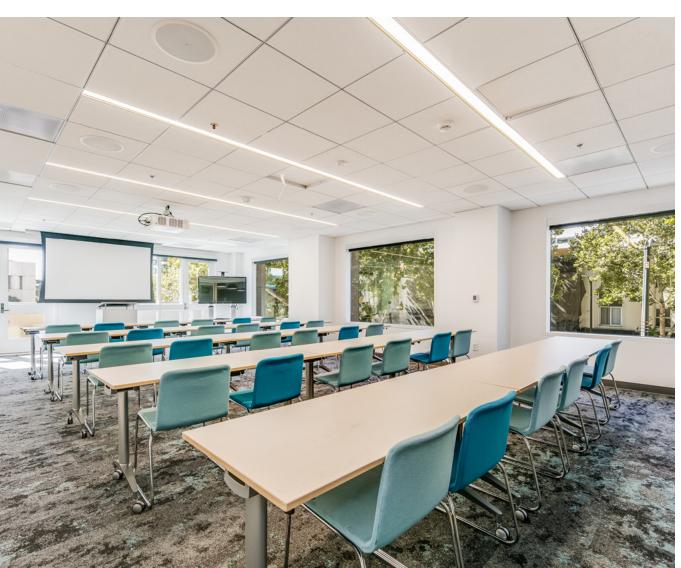

#### CONFERENCE ROOM AND TRAINING CENTER

The conference room offers a 12-person boardroom with additional configurations accommodating up to 37 occupants. The training center accommodates 30 people. Both are fully equipped with audio/web conferencing capabilities with a digital display.