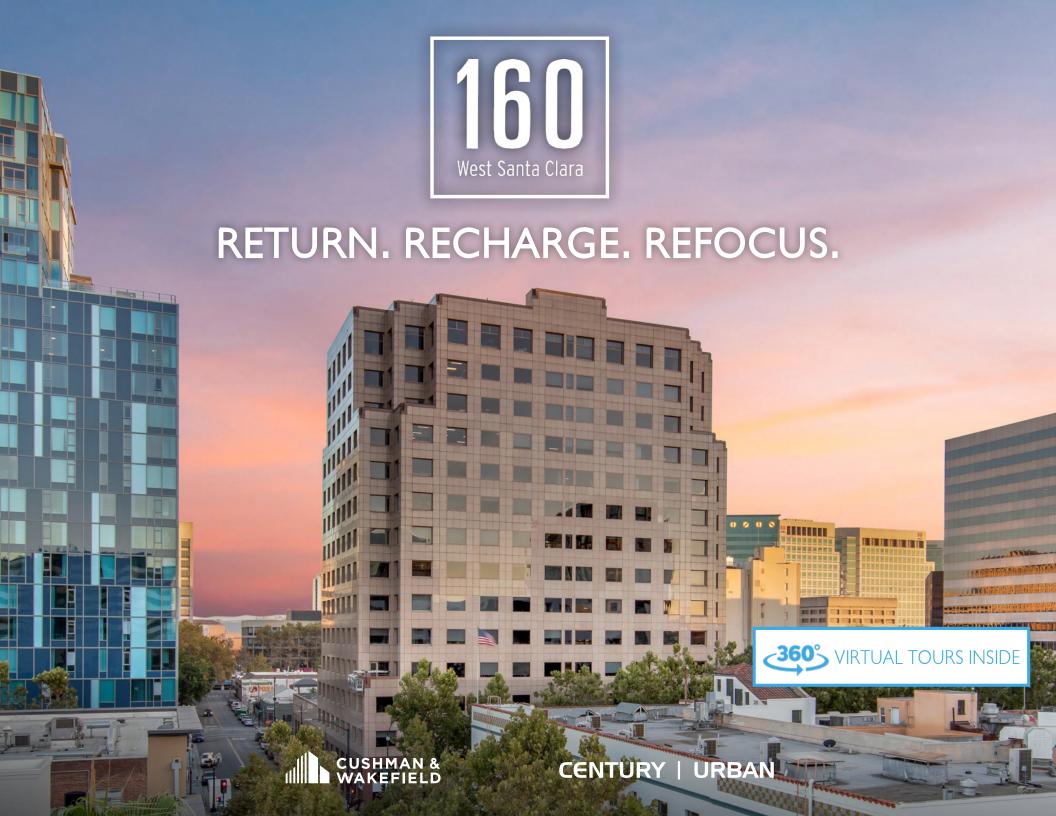

#### 160 WEST SANTA CLARA

A sophisticated and distinctive office building located in the heart of downtown San Jose, 160 W Santa Clara is a 16-story Class A property rich with modern indoor amenities and ample parking. With ±228,588 SF of expansive workspaces there are no shortages of places for great ideas to come to life.

### **HIGHLIGHTS**

**RENOVATED LOBBIES & ELEVATORS** 

WORLD CLASS TENANT AMENITY CENTER & CONFERENCE / TRAINING CENTER

ON-SITE FITNESS, YOGA & WELLNESS CENTER

SUPERIOR PARKING

**HEALTH & WELLNESS WITH TOUCHLESS FIXTURES & MERV 13 AIR FILTRATION** 