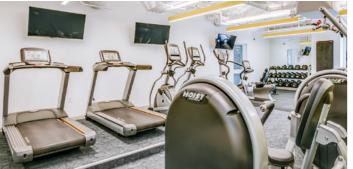

#### FITNESS CENTER AND YOGA STUDIO

The new fitness center offers a workout room with stateof-the-art equipment, a yoga room, private restrooms and showers.