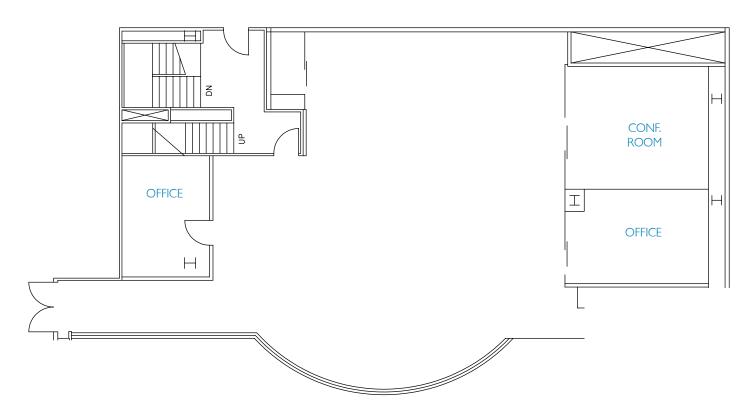

#### ±8,741 SF

- 4 OFFICES
- 3 CONFERENCE ROOMS
- 1 BOARD ROOM
- 1 STORAGE ROOM
- RECEPTION
- OPEN OFFICE
- AVAILABLE NOW