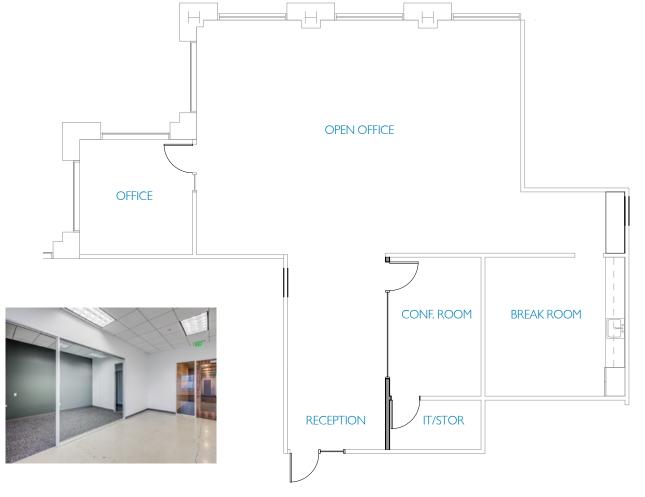

#### ±1,834 SF

- 1 OFFICE
- 1 CONFERENCE ROOM
- BREAK ROOM
- IT/STORAGE ROOM
- AVAILABLE NOW