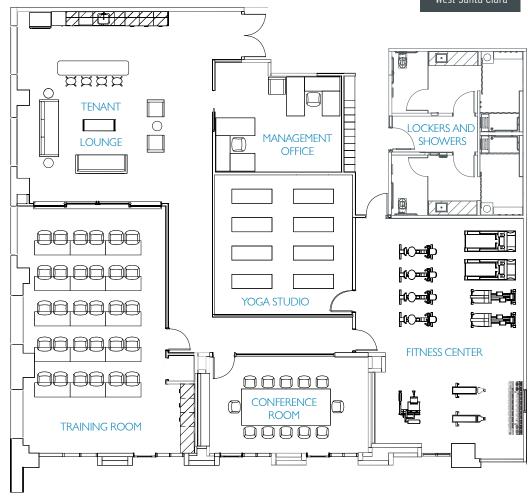

#### **HUB 160** AMENITY CENTER

#### CONFERENCE ROOM AND TRAINING CENTER

The conference room offers a 12-person boardroom with additional configurations accommodating up to 37 occupants. The training center accommodates 30 people. Both are fully equipped with audio/web conferencing capabilities with a digital display.

#### FITNESS CENTER AND YOGA STUDIO

The new fitness center offers a workout room with stateof-the-art equipment, a yoga room, private restrooms and showers.