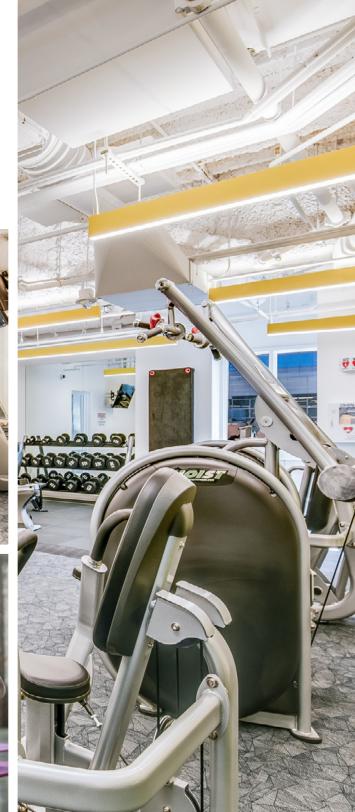

#### FITNESS CENTER AND YOGA STUDIO

The new fitness center offers a workout room with stateof-the-art equipment, a yoga room, private restrooms and showers.