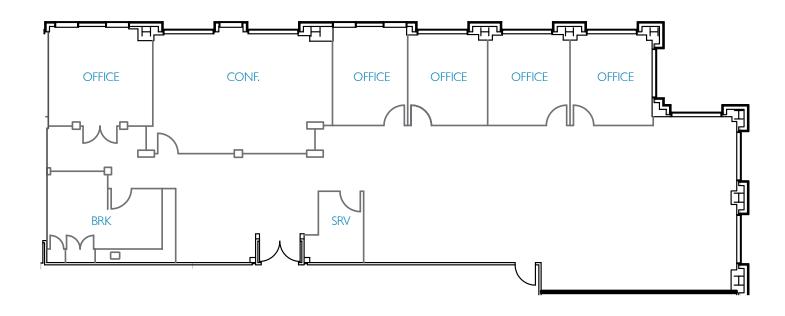

#### ±6,691 SF

- 8 OFFICES
- 3 CONFERENCE ROOMS
- 2 BREAK ROOMS
- 1 SERVER ROOM
- AVAILABLE NOW

## SUITE 700/715