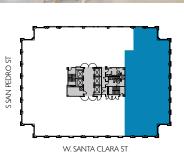

#### MARKET READY

±5,733 SF

- 3 OFFICES
- 2 CONFERENCE ROOMS
- OPEN BREAK ROOM
- 2 OUTDOOR PATIOS
- SERVER ROOM
- FITS 48 60" WORKSTATIONS
- AVAILABLE NOW