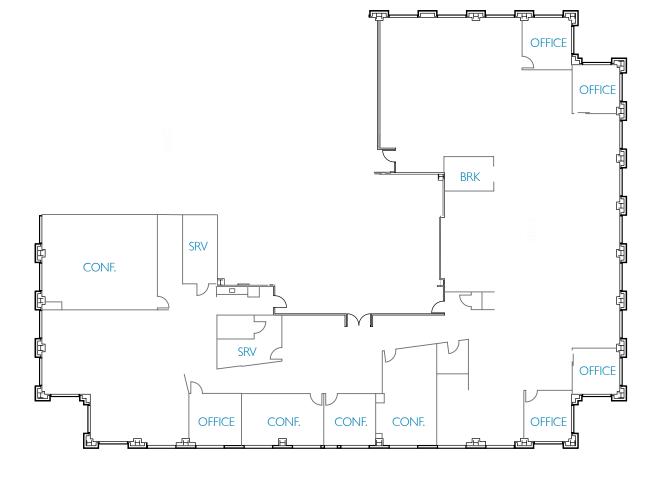

#### ±8,455 SF

- 4 OFFICES
- 3 CONFERENCE ROOMS
- 1 SERVER ROOM
- 1 STORAGE ROOM
- 1 BREAK ROOM
- IN-SUITE RESTROOMS
- AVAILABLE NOW

FIRST FLOOR

#### ±8,741 SF

- 4 OFFICES
- 3 CONFERENCE ROOMS
- 1 BOARD ROOM
- 1 STORAGE ROOM
- RECEPTION
- OPEN OFFICE
- AVAILABLE NOW