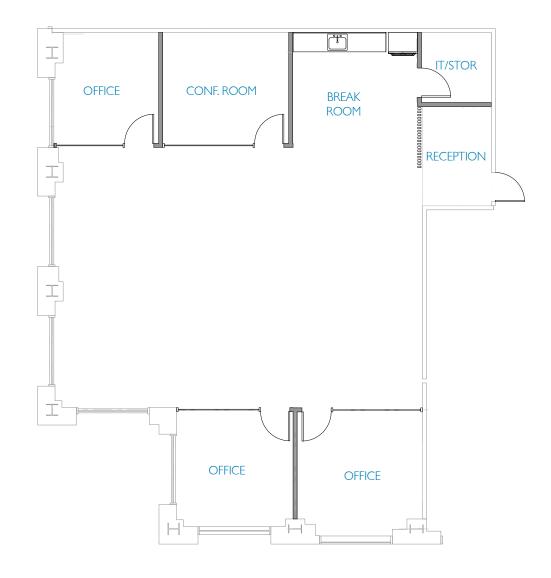

#### ±8,455 SF

- 4 OFFICES
- 3 CONFERENCE ROOMS
- 1 SERVER ROOM
- 1 STORAGE ROOM
- 1 BREAK ROOM
- IN-SUITE RESTROOMS
- AVAILABLE NOW

FIRST FLOOR