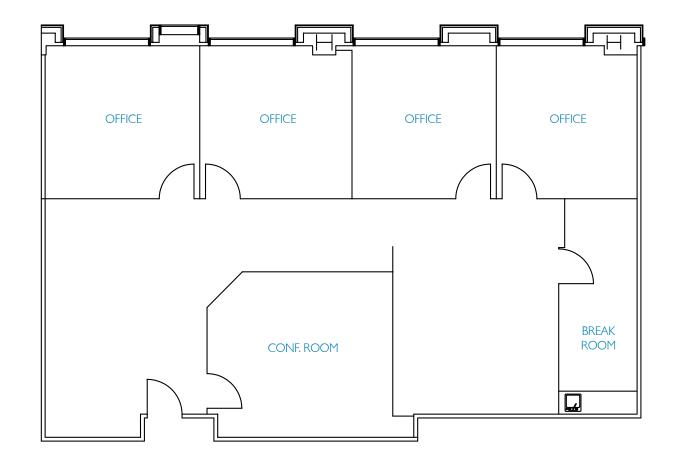

seating and a cafe' bar with a catering kitchen, all wrapped in a modern aesthetic -- perfect for meeting receptions, reserved tenant events or hanging out with co-workers.

#### FITNESS CENTER AND YOGA STUDIO

The new fitness center offers a workout room with stateof-the-art equipment, a yoga room, private restrooms and showers.











# 160 West Santa Clara

#### MARKET READY

#### ±1,834 SF

- 1 OFFICE
- 1 CONFERENCE ROOM
- BREAK ROOM
- IT/STORAGE ROOM
- AVAILABLE NOW











## 160 West Santa Clara

#### ±1,977 SF

- 3 OFFICES
- 2 CONFERENCE ROOMS
- AVAILABLE NOW







# 160 West Santa Clara

#### ±2,087 SF

- 3 OFFICES
- 2 CONFERENCE ROOMS
- BREAK ROOM
- AVAILABLE NOW







# 160 West Santa Clara

#### ±2,200 SF

- 4 OFFICES
- 1 CONFERENCE ROOM
- BREAK ROOM
- AVAILABLE NOW







## 160 West Santa Clara

#### MARKET READY

±2,968 SF

- 3 OFFICES
- 1 CONFERENCE ROOM
- BREAK ROOM
- IT/STORAGE ROOM
- AVAILABLE NOW







160 West Santa Clara

#### ±2,990 SF

- 2 OFFICES
- 1 CONFERENCE ROOM
- AVAILABLE NOW







## SUITE 800-B

# 160 West Santa Clara

#### ±3,633 SF

- 1 OFFICE
- 1 CONFERENCE ROOM
- 1 SERVER ROOM
- 1 KITCHENETTE
- AVAILABLE NOW







# 160 West Santa Clara

#### ±4,604 SF

- 5 OFFICES
- 1 CONFERENCE ROOM
- 1 BREAK ROOM
- 1 SERVER ROOM
- AVAILABLE NOW







## ±5,465 SF

- 2 CONFERENCE ROOMS
- 2 OFFICES
- 1 STORAGE ROOM
- 1 SERVER ROOM
- IN-SUITE RESTROOMS
- BREAK ROOM
- AVAILABLE NOW







160 West Santa Clara

#### MARKET READY

±5,733 SF

- 3 OFFICES
- 2 CONFERENCE ROOMS
- OPEN BREAK ROOM
- 2 OUTDOOR PATIOS
- SERVER ROOM
- FITS 48 60" WORKS