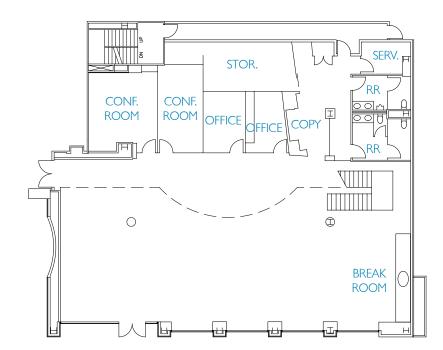

### SUITE 102/202

#### ±8,455 SF

- 4 OFFICES
- 3 CONFERENCE ROOMS
- 1 SERVER ROOM
- 1 STORAGE ROOM
- 1 BREAK ROOM
- IN-SUITE RESTROOMS
- AVAILABLE NOW

FIRST FLOOR