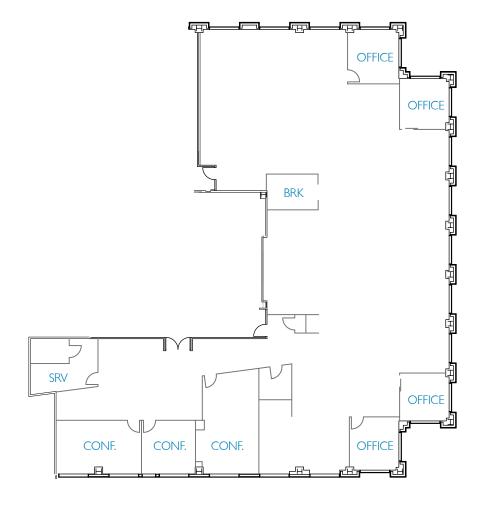

#### ±8,455 SF

- 4 OFFICES
- 3 CONFERENCE ROOMS
- 1 SERVER ROOM
- 1 STORAGE ROOM
- 1 BREAK ROOM
- IN-SUITE RESTROOMS
- AVAILABLE NOW

FIRST FLOOR