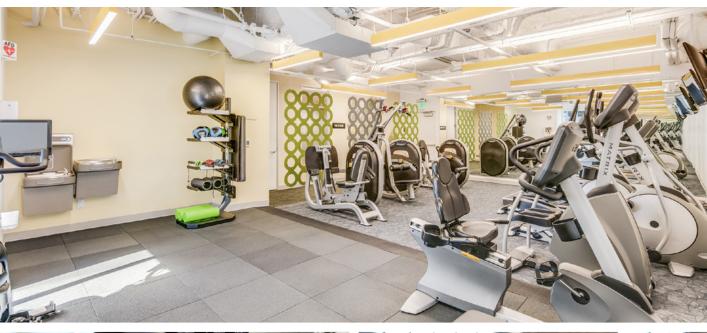

#### FITNESS CENTER AND YOGA STUDIO

The new fitness center offers a workout room with stateof-the-art equipment, a yoga room, private restrooms and showers.

## **REFOCUS**

Experience an emphasis on health and well-being, attracting top talent and improving employee productivity with a state-of-the-art wellness, fitness and yoga studio.

160 West Santa Clara

Return. Recharge. Refocus.