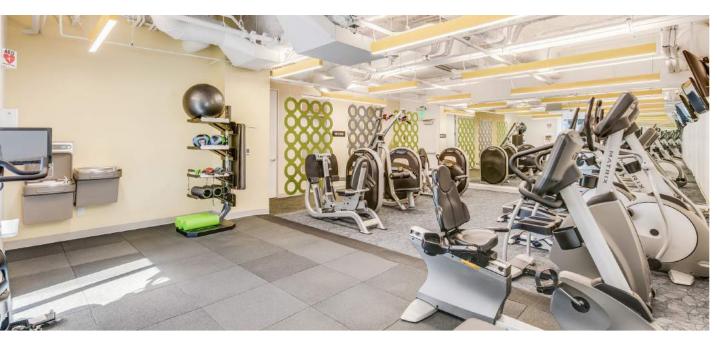

#### FITNESS CENTER AND YOGA STUDIO

360°, VIRTUAL TOUR

CLICK HERE TO VIEW)

The new fitness center offers a workout room with stateof-the-art equipment, a yoga room, private restrooms and showers.

## REFOCUS

Experience an emphasis on health and well-being, attracting top talent and improving employee productivity with a state-of-the-art wellness, fitness and yoga studio.

Return. Recharge. Refocus.