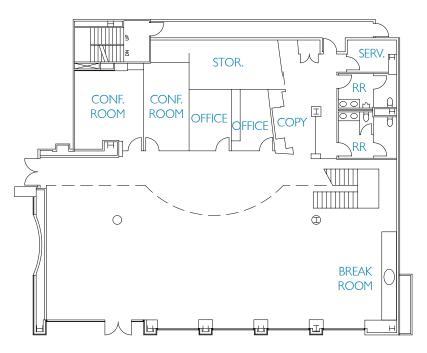

### SUITE 102/202

±8,455 SF

- 4 OFFICES
- 3 CONFERENCE ROOMS
- 1 SERVER ROOM
- 1 STORAGE ROOM
- 1 BREAK ROOM
- IN-SUITE RESTROOMS

FIRST FLOOR

160

West Santa Clara

W. SANTA CLARA ST

SECOND FLOOR