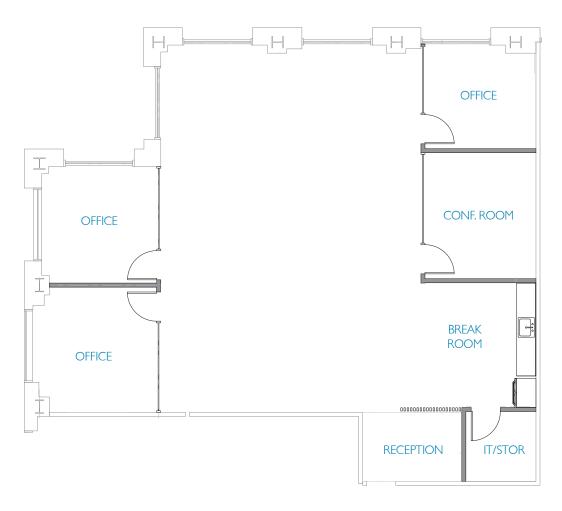

### ±2,200 SF

- 4 OFFICES
- 1 CONFERENCE ROOM
- BREAK ROOM
- AVAILABLE NOW

OFFICE OFFICE OFFICE OFFICE BREAK ROOM CONF. ROOM 