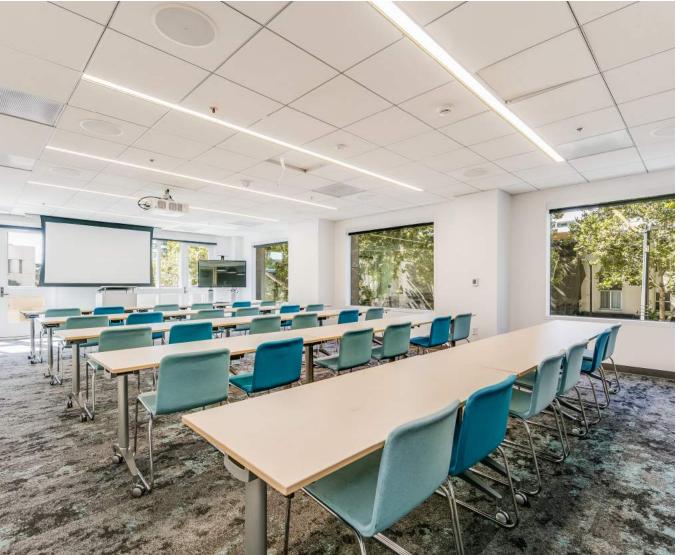

#### CONFERENCE ROOM AND TRAINING CENTER

The conference room offers a 12-person boardroom with additional configurations accommodating up to 37 occupants. The training center accommodates 30 people. Both are fully equipped with audio/web conferencing capabilities with a digital display.