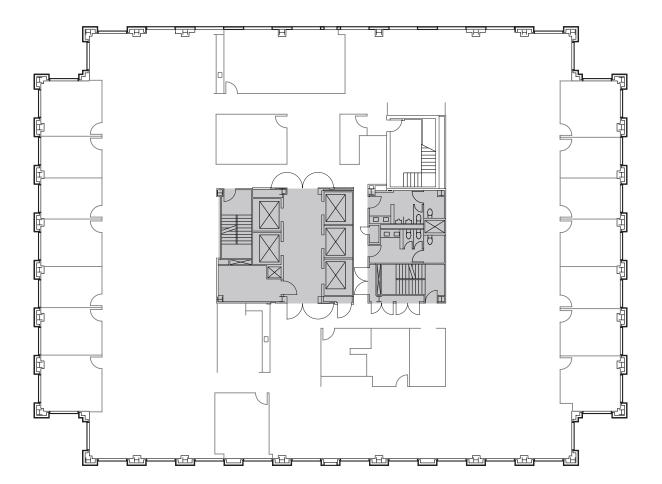

## 160 WEST SANTA CLARA

A sophisticated and distinctive office building located in the heart of downtown San Jose, 160 W Santa Clara is a 16-story Class A property rich with modern indoor amenities and ample parking. With ±228,588 SF of expansive workspaces there are no shortages of places for great ideas to come to life.

### AVAILABILITY

|      | SUITE   | SIZE       | AVAILABLE |
|------|---------|------------|-----------|
| 360° | 1625    | ±1,834 SF  | NOW       |
|      | 625     | ±1,977 SF  | NOW       |
|      | 1025    | ±2,200 SF  | NOW       |
|      | 925     | ±2,968 SF  | 7/1/22    |
| 360° | 525     | ±5,733 SF  | NOW       |
|      | 102/202 | ±8,455 SF  | NOW       |
|      | 450     | ±12,472 SF | 8/1/22    |
|      | 800     | ±12,921 SF | 6/1/22    |
| ·    | 1100    | ±17,482 SF | 5/1/22    |
|      |         |            |           |