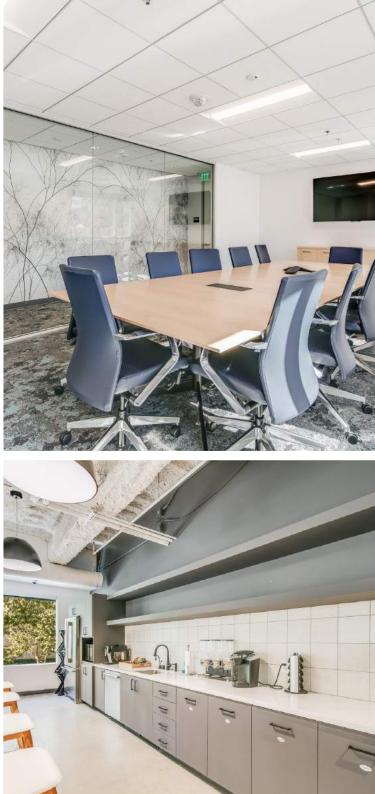

### RETURN

Discover light-filled workspaces and high-end finishes. New tenant lounge and conference rooms provide additional opportunities for spaced collaboration or quiet reflection.

#### CONFERENCE ROOM AND TRAINING CENTER

The conference room offers a 12-person boardroom with additional configurations accommodating up to 37 occupants. The training center accommodates 30 people. Both are fully equipped with audio/web conferencing capabilities with a digital display.

#### TENANT LOUNGE

The new tenant lounge design is accented with comfortable seating and a cafe' bar with a catering kitchen, all wrapped in a modern aesthetic -- perfect for meeting receptions, reserved tenant events or hanging out with co-workers.