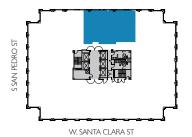

## 160 WEST SANTA CLARA

A sophisticated and distinctive office building located in the heart of downtown San Jose, 160 W Santa Clara is a 16-story Class A property rich with modern indoor amenities and ample parking. With ±228,588 SF of expansive workspaces there are no shortages of places for great ideas to come to life.

### AVAILABILITY

|      | SUITE   | SIZE       | AVAILABLE |
|------|---------|------------|-----------|
| 360° | 1625    | ±1,834 SF  | NOW       |
|      | 625     | ±1,977 SF  | NOW       |
|      | 1025    | ±2,200 SF  | NOW       |
|      | 925     | ±2,968 SF  | 7/1/22    |
| 360° | 525     | ±5,733 SF  | NOW       |
|      | 102/202 | ±8,455 SF  | NOW       |
|      | 450     | ±12,472 SF | 8/1/22    |
|      | 800     | ±12,921 SF | 6/1/22    |
| ·    | 1100    | ±17,482 SF | 5/1/22    |
|      |         |            |           |