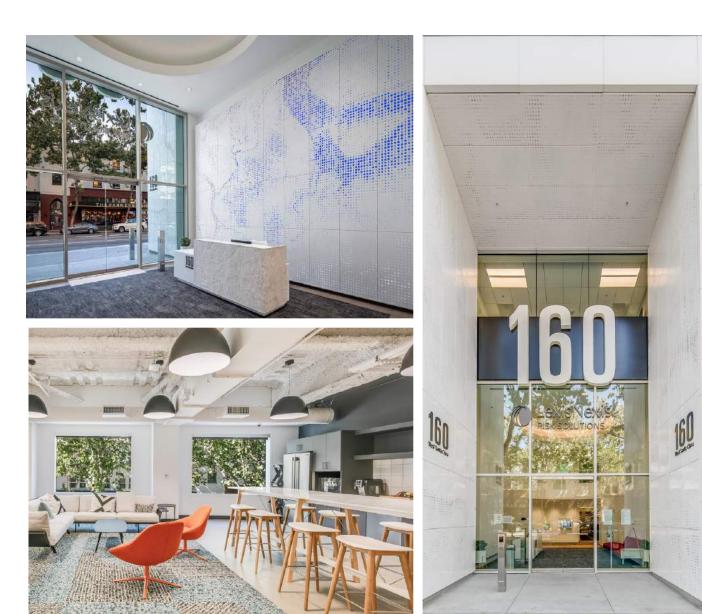

## 160 WEST SANTA CLARA

A sophisticated and distinctive office building located in the heart of downtown San Jose, 160 W Santa Clara is a 16-story Class A property rich with modern indoor amenities and ample parking. With ±228,588 SF of expansive workspaces there are no shortages of places for great ideas to come to life.

# HIGHLIGHTS

RENOVATED LOBBIES & ELEVATORS

WORLD CLASS TENANT AMENITY CENTER & CONFERENCE / TRAINING CENTER

SUPERIOR PARKING

- HEALTH & WELLNESS WITH TOUCHLESS FIXTURES & MERV 13 AIR FILTRATION
- SECURE BIKE LOUNGE WITH LOCKERS
- 戻 🛛 EASY ACCESS TO CALTRAIN, VTA, AND BART
- X ACROSS THE STREET FROM SAN PEDRO SQUARE

#### TENANT LOUNGE

The new tenant lounge design is accented with comfortable seating and a cafe' bar with a catering kitchen, all wrapped in a modern aesthetic -- perfect for meeting receptions, reserved tenant events or hanging out with co-workers.