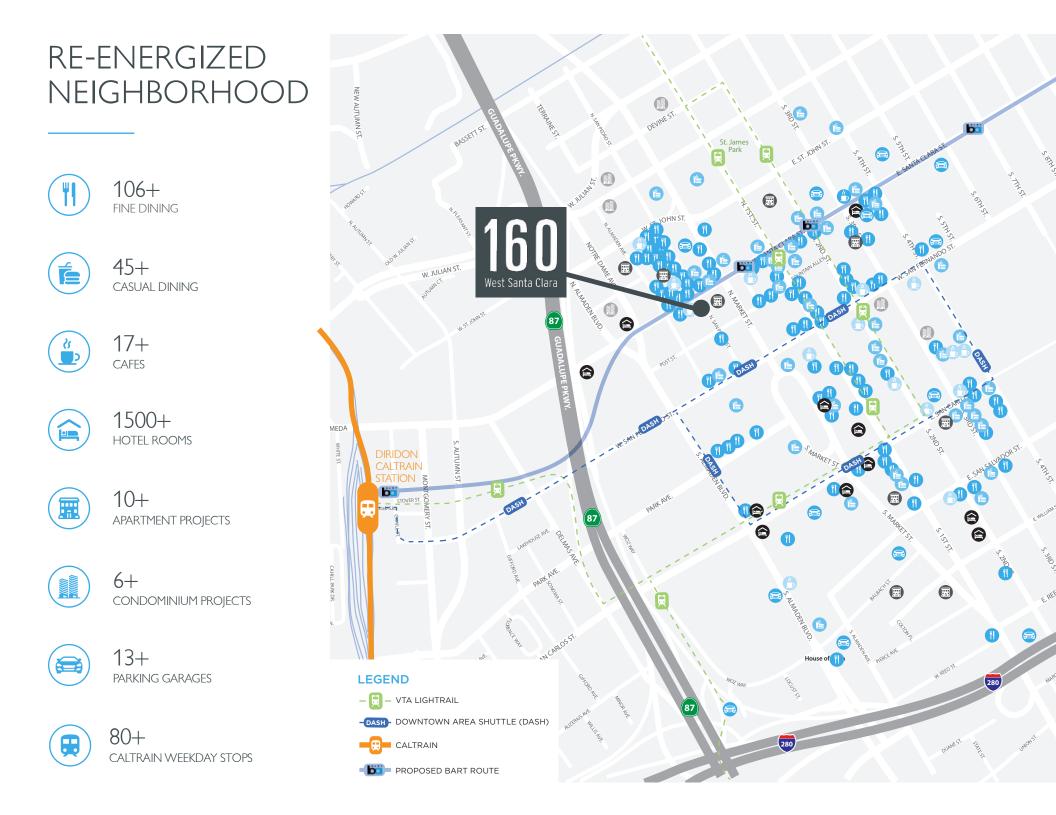

STEPS FROM DOWNTOWN'S FINEST AMENITIES

### RECHARGE

Across the street from San Pedro Square and surrounded by world-class dining, shopping and entertainment options, enjoy San Jose's dynamic and vibrant downtown scene.

center