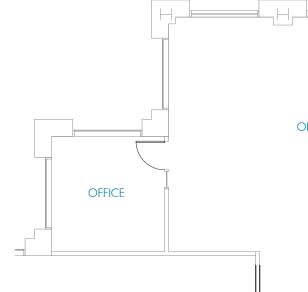

#### MARKET READY

±1,834 SF

- 1 OFFICE
- 1 CONFERENCE ROOM
- BREAK ROOM
- IT/STORAGE ROOM
- AVAILABLE NOW

W. SANTA CLARA ST

s san pedro st

±1,977 SF

- 3 OFFICES
- 2 CONFERENCE ROOMS
- AVAILABLE NOW