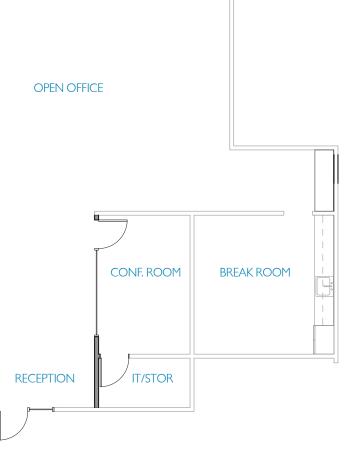

#### MARKET READY

±1,834 SF

- 1 OFFICE
- 1 CONFERENCE ROOM
- BREAK ROOM
- IT/STORAGE ROOM
- AVAILABLE NOW

W. SANTA CLARA ST

s san pedro st

±1,977 SF

- 3 OFFICES
- 2 CONFERENCE ROOMS
- AVAILABLE NOW