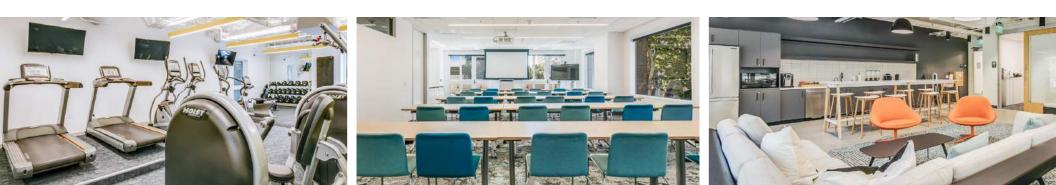

#### TENANT LOUNGE

The new tenant lounge design is accented with comfortable seating and a cafe' bar with a catering kitchen, all wrapped in a modern aesthetic -- perfect for meeting receptions, reserved tenant events or hanging out with co-workers.

#### FITNESS CENTER AND YOGA STUDIO

360°, VIRTUAL TOUR

CLICK HERE TO VIEW)

The new fitness center offers a workout room with stateof-the-art equipment, a yoga room, private restrooms and showers.

## REFOCUS

Experience an emphasis on health and well-being, attracting top talent and improving employee productivity with a state-of-the-art wellness, fitness and yoga studio.

Return. Recharge. Refocus.