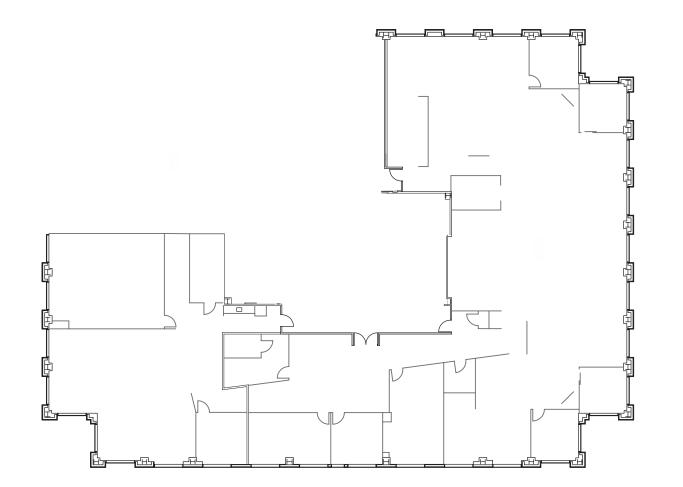

### SUITE 102/202

±8,455 SF

- 4 OFFICES
- 3 CONFERENCE ROOMS
- 1 SERVER ROOM
- 1 STORAGE ROOM
- 1 BREAK ROOM
- IN-SUITE RESTROOMS

FIRST FLOOR

160

West Santa Clara

W. SANTA CLARA ST

SECOND FLOOR