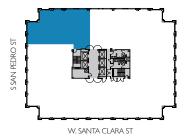

## 160 WEST SANTA CLARA

A sophisticated and distinctive office building located in the heart of downtown San Jose, 160 W Santa Clara is a 16-story Class A property rich with modern indoor amenities and ample parking. With ±228,588 SF of expansive workspaces there are no shortages of places for great ideas to come to life.

### AVAILABILITY

|      | SUITE   | SIZE       | AVAILABLE |
|------|---------|------------|-----------|
| 360° | 1625    | ±1,834 SF  | NOW       |
|      | 625     | ±1,977 SF  | NOW       |
|      | 1025    | ±2,200 SF  | NOW       |
|      | 925     | ±2,968 SF  | 7/1/22    |
| 360° | 525     | ±5,733 SF  | NOW       |
|      | 102/202 | ±8,455 SF  | NOW       |
|      | 450     | ±12,472 SF | 8/1/22    |
|      | 800     | ±12,921 SF | 6/1/22    |
| ·    | 1100    | ±17,482 SF | 5/1/22    |
|      |         |            |           |