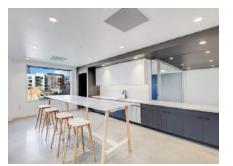

#### TENANT LOUNGE

The new tenant lounge design is accented with comfortable seating and a cafe' bar with a catering kitchen, all wrapped in a modern aesthetic -- perfect for meeting receptions, reserved tenant events or hanging out with co-workers.