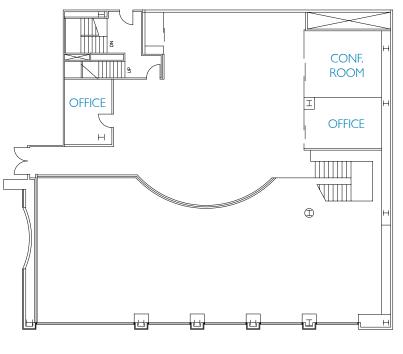

### SUITE 102/202

±8,455 SF

- 4 OFFICES
- 3 CONFERENCE ROOMS
- 1 SERVER ROOM
- 1 STORAGE ROOM
- 1 BREAK ROOM
- IN-SUITE RESTROOMS

FIRST FLOOR

160

West Santa Clara

W. SANTA CLARA ST

SECOND FLOOR