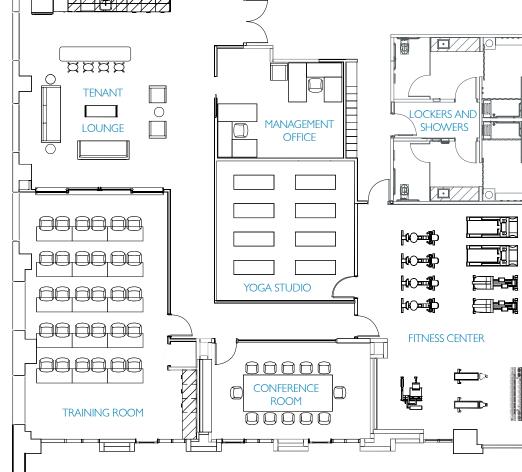

# HUB 160 AMENITY CENTER

#### CONFERENCE ROOM AND TRAINING CENTER

The conference room offers a 12-person boardroom with additional configurations accommodating up to 37 occupants. The training center accommodates 30 people. Both are fully equipped with audio/web conferencing capabilities with a digital display.

#### FITNESS CENTER AND YOGA STUDIO

360°, VIRTUAL TOUR

CLICK HERE TO VIEW)

The new fitness center offers a workout room with stateof-the-art equipment, a yoga room, private restrooms and showers.