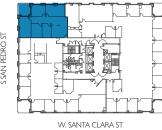

## 160 WEST SANTA CLARA

A sophisticated and distinctive office building located in the heart of downtown San Jose, 160 W Santa Clara is a 16-story Class A property rich with modern indoor amenities and ample parking. With ±228,588 SF of expansive workspaces there are no shortages of places for great ideas to come to life.

### AVAILABILITY

|      | SUITE   | SIZE       | AVAILABLE |
|------|---------|------------|-----------|
| 360° | 1625    | ±1,834 SF  | NOW       |
|      | 625     | ±1,977 SF  | NOW       |
|      | 1025    | ±2,200 SF  | NOW       |
|      | 925     | ±2,968 SF  | 7/1/22    |
| 360° | 525     | ±5,733 SF  | NOW       |
|      | 102/202 | ±8,455 SF  | NOW       |
|      | 450     | ±12,472 SF | 8/1/22    |
|      | 800     | ±12,921 SF | 6/1/22    |
| ·    | 1100    | ±17,482 SF | 5/1/22    |
|      |         |            |           |