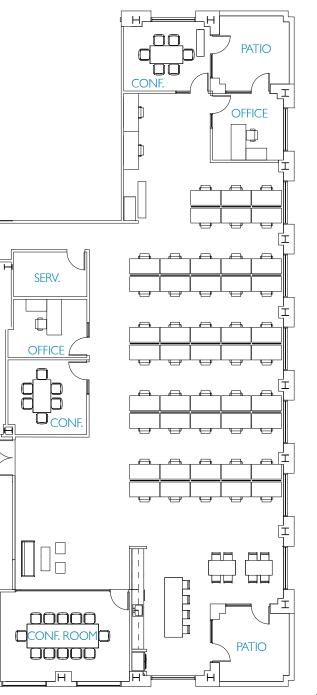

### SUITE 102/202

±8,455 SF

- 4 OFFICES
- 3 CONFERENCE ROOMS
- 1 SERVER ROOM
- 1 STORAGE ROOM
- 1 BREAK ROOM
- IN-SUITE RESTROOMS

FIRST FLOOR

160

West Santa Clara

W. SANTA CLARA ST

SECOND FLOOR