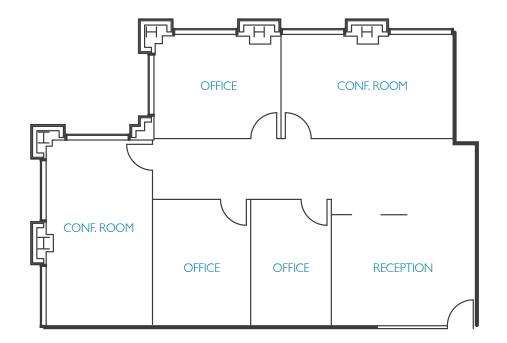

### SUITE 102/202

±8,455 SF

- 4 OFFICES
- 3 CONFERENCE ROOMS
- 1 SERVER ROOM
- 1 STORAGE ROOM
- 1 BREAK ROOM
- IN-SUITE RESTROOMS

FIRST FLOOR

160

West Santa Clara

W. SANTA CLARA ST

SECOND FLOOR