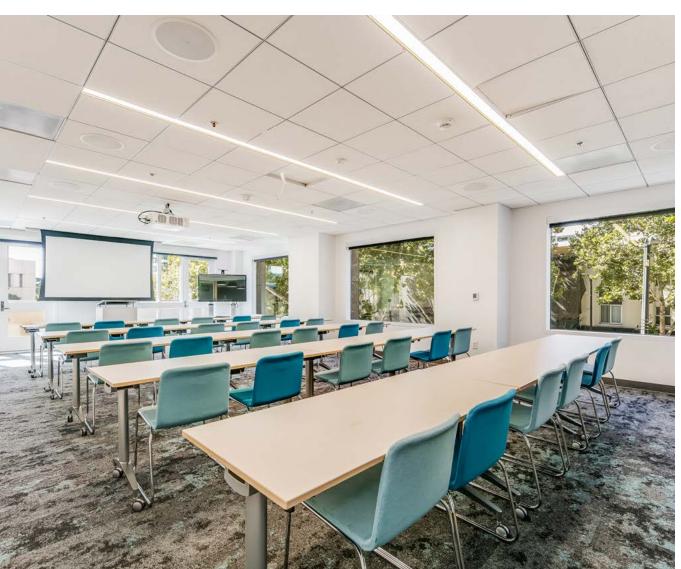

#### CONFERENCE ROOM AND TRAINING CENTER

The conference room offers a 12-person boardroom with additional configurations accommodating up to 37 occupants. The training center accommodates 30 people. Both are fully equipped with audio/web conferencing capabilities with a digital display.