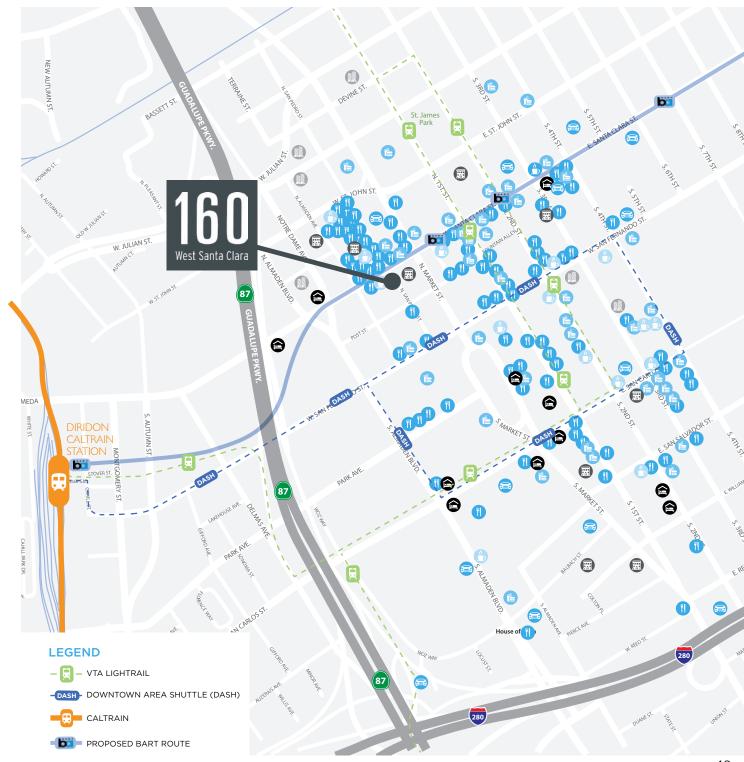

SECURE BIKE LOUNGE WITH LOCKERS

EASY ACCESS TO CALTRAIN, VTA, AND BART

ACROSS THE STREET FROM SAN PEDRO SQUARE

STEPS FROM NUMEROUS DOWNTOWN AMENITIES

## RECHARGE

Across the street from San Pedro Square and surrounded by world-class dining, shopping and entertainment options, enjoy San Jose's dynamic and vibrant downtown scene.

## RE-ENERGIZED NEIGHBORHOOD

106+ FINE DINING

45+ CASUAL DINING

17+
CAFES

1500+ HOTEL ROOMS

10+
APARTMENT PROJECTS

6+ CONDOMINIUM PROJECTS

13+ PARKING GARAGES

80+ CALTRAIN WEEKDAY STOPS