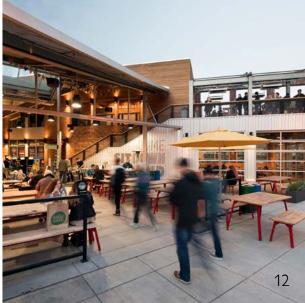

#### TENANT LOUNGE

The new tenant lounge design is accented with comfortable seating and a cafe' bar with a catering kitchen, all wrapped in a modern aesthetic -- perfect for meeting receptions, reserved tenant events or hanging out with co-workers.

## RECHARGE

Across the street from San Pedro Square and surrounded by world-class dining, shopping and entertainment options, enjoy San Jose's dynamic and vibrant downtown scene.