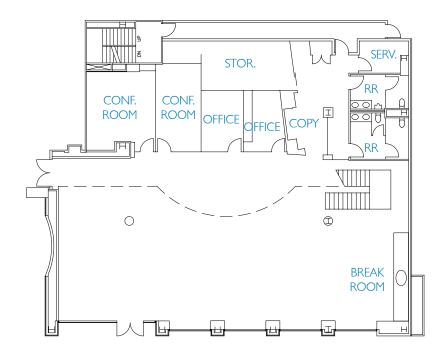

### SUITE 102/202

#### ±8,455 SF

- 4 OFFICES
- 3 CONFERENCE ROOMS
- 1 SERVER ROOM
- 1 STORAGE ROOM
- 1 BREAK ROOM
- IN-SUITE RESTROOMS

FIRST FLOOR