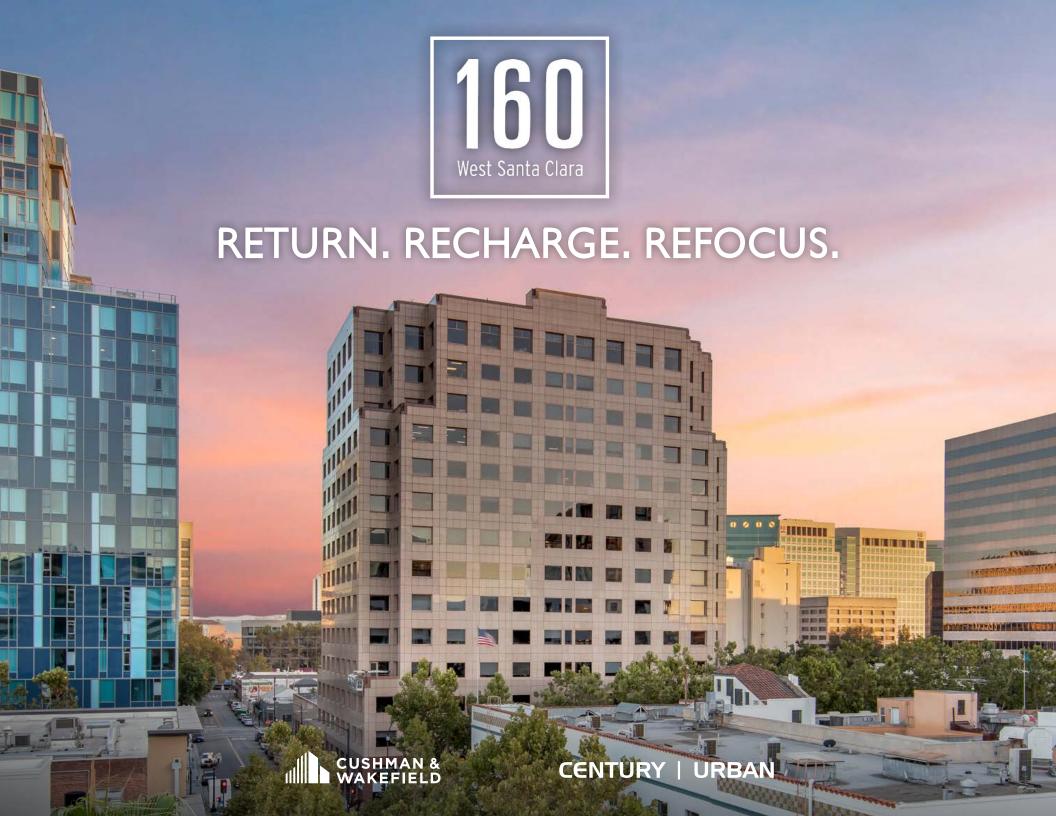

#### 160 WEST SANTA CLARA

A sophisticated and distinctive office building located in the heart of downtown San Jose, 160 W Santa Clara is a 16-story Class A property rich with modern indoor amenities and ample parking. With ±228,588 SF of expansive workspaces there are no shortages of places for great ideas to come to life.

## RETURN

Discover light-filled workspaces and high-end finishes. New tenant lounge and conference rooms provide additional opportunities for spaced collaboration or quiet reflection.