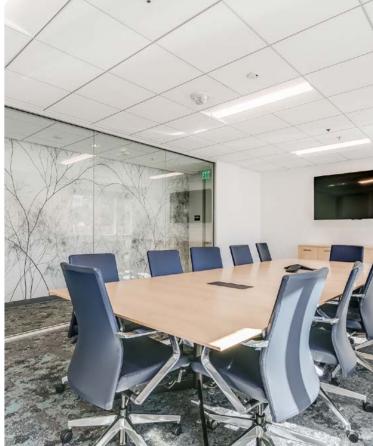

#### CONFERENCE ROOM AND TRAINING CENTER

The conference room offers a 12-person boardroom with additional configurations accommodating up to 37 occupants. The training center accommodates 30 people. Both are fully equipped with audio/web conferencing capabilities with a digital display.