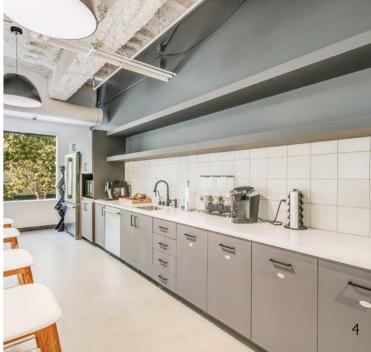

#### TENANT LOUNGE

The new tenant lounge design is accented with comfortable seating and a cafe' bar with a catering kitchen, all wrapped in a modern aesthetic -- perfect for meeting receptions, reserved tenant events or hanging out with co-workers.