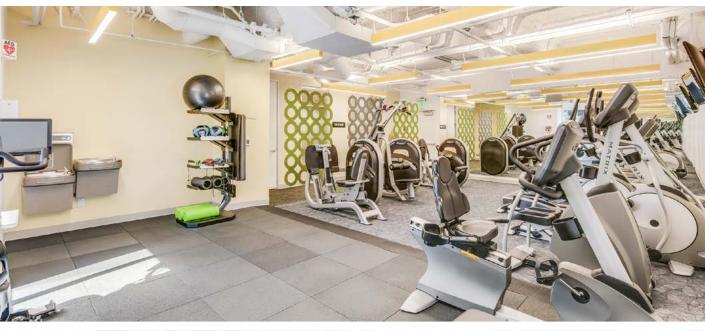

#### FITNESS CENTER AND YOGA STUDIO

The new fitness center offers a workout room with stateof-the-art equipment, a yoga room, private restrooms and showers.

## **REFOCUS**

Experience an emphasis on health and well-being, attracting top talent and improving employee productivity with a state-of-the-art wellness, fitness and yoga studio.