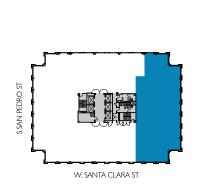

#### 160 WEST SANTA CLARA

A sophisticated and distinctive office building located in the heart of downtown San Jose, 160 W Santa Clara is a 16-story Class A property rich with modern indoor amenities and ample parking. With ±228,588 SF of expansive workspaces there are no shortages of places for great ideas to come to life.

#### **AVAILABILITY**

| SUITE   | SIZE      | AVAILABLE |
|---------|-----------|-----------|
| 1050    | ±2,717 SF | NOW       |
| 525     | ±5,733    | NOW       |
| 400     | ±6,610    | NOW       |
| 102/202 | ±8,455    | NOW       |
| 900     | ±11,793   | NOW       |