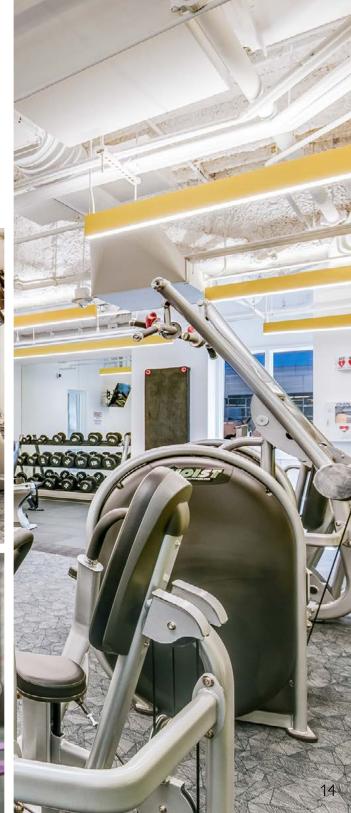

#### FITNESS CENTER AND YOGA STUDIO

The new fitness center offers a workout room with stateof-the-art equipment, a yoga room, private restrooms and showers.

## **REFOCUS**

Experience an emphasis on health and well-being, attracting top talent and improving employee productivity with a state-of-the-art wellness, fitness and yoga studio.