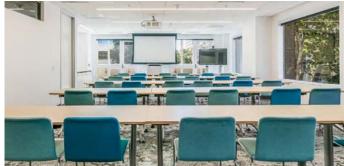

#### CONFERENCE ROOM AND TRAINING CENTER

The conference room offers a 12-person boardroom with additional configurations accommodating up to 37 occupants. The training center accommodates 30 people. Both are fully equipped with audio/web conferencing capabilities with a digital display.