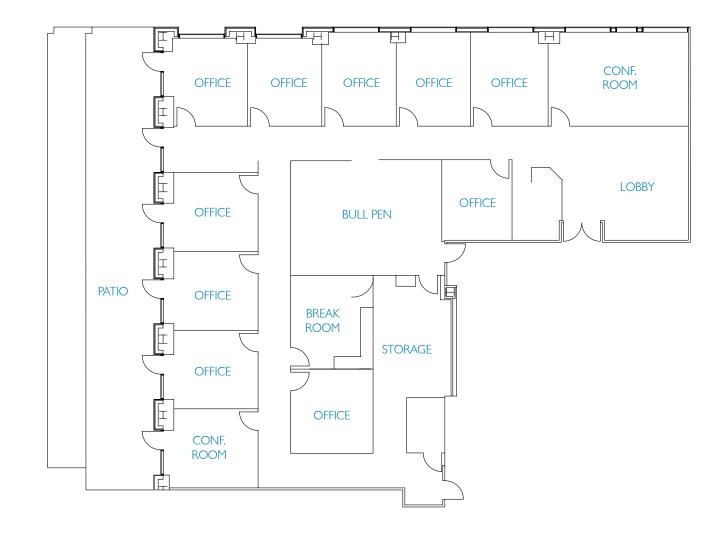

### SUITE 102/202

#### ±8,455 SF

- 4 OFFICES
- 3 CONFERENCE ROOMS
- 1 SERVER ROOM
- 1 STORAGE ROOM
- 1 BREAK ROOM
- IN-SUITE RESTROOMS

FIRST FLOOR