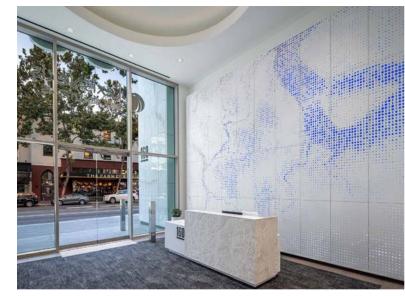

#### **HUB 160** AMENITY CENTER

#### TENANT LOUNGE

The new tenant lounge design is accented with comfortable seating and a cafe' bar with a catering kitchen, all wrapped in a modern aesthetic -- perfect for meeting receptions, reserved tenant events or hanging out with co-workers.