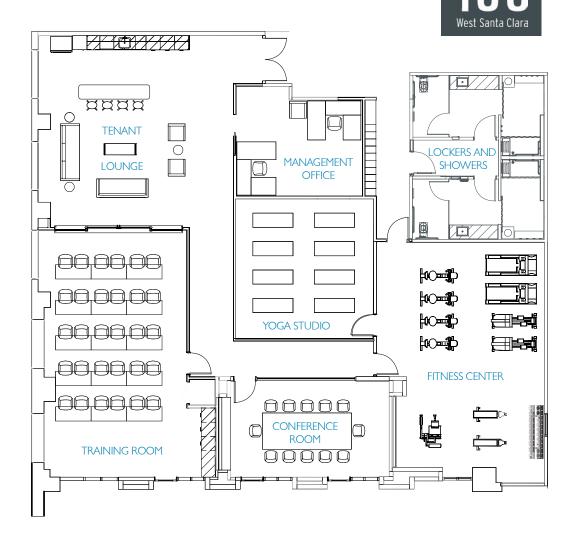

#### **HUB 160** AMENITY CENTER

#### CONFERENCE ROOM AND TRAINING CENTER

The conference room offers a 12-person boardroom with additional configurations accommodating up to 37 occupants. The training center accommodates 30 people. Both are fully equipped with audio/web conferencing capabilities with a digital display.

#### TENANT LOUNGE

The new tenant lounge design is accented with comfortable seating and a cafe' bar with a catering kitchen, all wrapped in a modern aesthetic -- perfect for meeting receptions, reserved tenant events or hanging out with co-workers.

#### FITNESS CENTER AND YOGA STUDIO

The new fitness center offers a workout room with stateof-the-art equipment, a yoga room, private restrooms and showers.