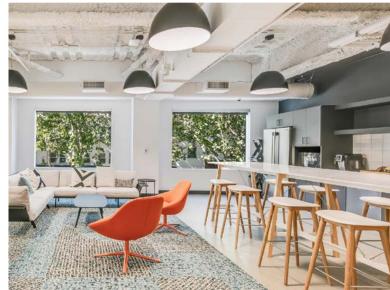

#### TENANT LOUNGE

The new tenant lounge design is accented with comfortable seating and a cafe' bar with a catering kitchen, all wrapped in a modern aesthetic -- perfect for meeting receptions, reserved tenant events or hanging out with co-workers.