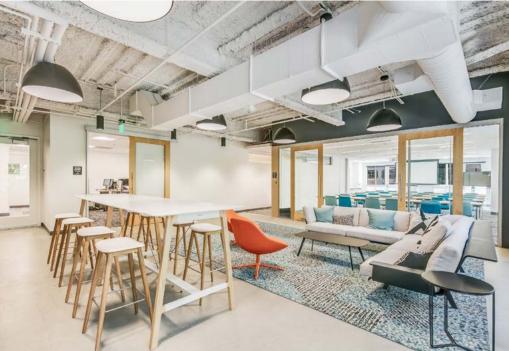

#### **HUB 160** AMENITY CENTER

#### TENANT LOUNGE

The new tenant lounge design is accented with comfortable seating and a cafe' bar with a catering kitchen, all wrapped in a modern aesthetic -- perfect for meeting receptions, reserved tenant events or hanging out with co-workers.