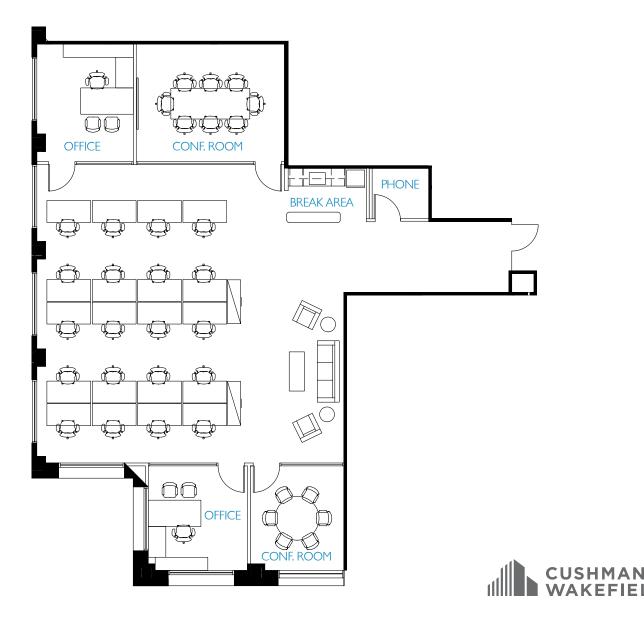

#### ±2,717 SF HYPOTHETICAL FURNITURE

- 2 OFFICES
- 2 CONFERENCE ROOMS
- 1 BREAK AREA