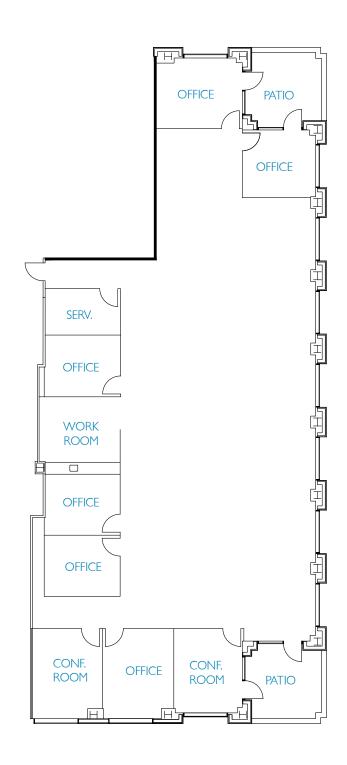

#### ±5,733 SF

- 6 OFFICES
- 2 CONFERENCE ROOMS
- 1 WORK ROOM
- 1 SERVER ROOM
- OUTDOOR PATIOS