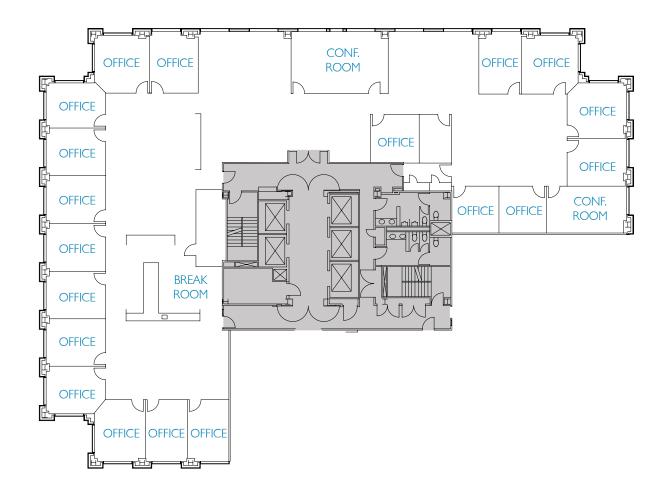

### SUITE 102/202

#### ±8,455 SF

- 4 OFFICES
- 3 CONFERENCE ROOMS
- 1 SERVER ROOM
- 1 STORAGE ROOM
- 1 BREAK ROOM
- IN-SUITE RESTROOMS

FIRST FLOOR