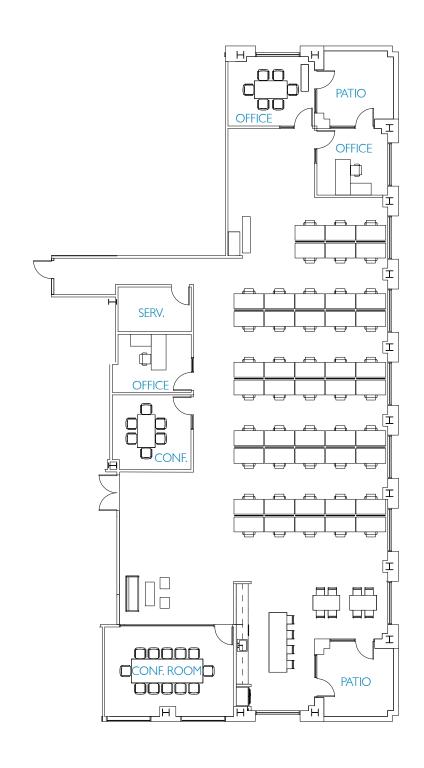

### SUITE 102/202

#### ±8,455 SF

- 4 OFFICES
- 3 CONFERENCE ROOMS
- 1 SERVER ROOM
- 1 STORAGE ROOM
- 1 BREAK ROOM
- IN-SUITE RESTROOMS

FIRST FLOOR